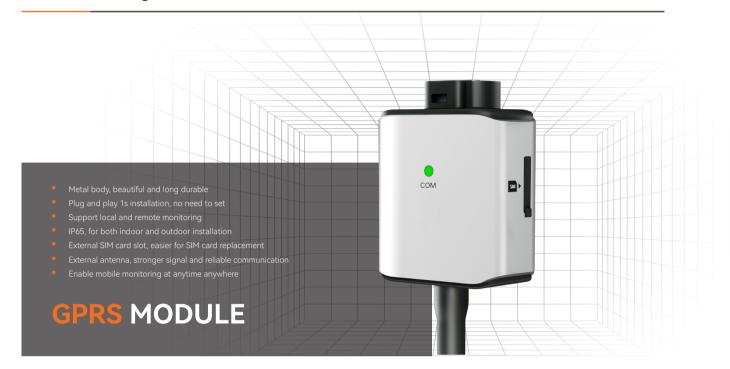

## **Technical Parameters**

| General Data                         |                                                                    |
|--------------------------------------|--------------------------------------------------------------------|
| Max. number of Inverters             | 1                                                                  |
| Inverter Communication               | USB3.0                                                             |
| External Antenna                     | SMA water-proof glue stick antenna                                 |
| Data Intervals                       | Remote configuration available                                     |
| Preference Setting                   | Remote Web, APP                                                    |
| Data Access                          | Remote server                                                      |
| Working Voltage (V)                  | DC 5                                                               |
| Working Current (mA)                 | 130 (600 Peak)                                                     |
| Wireless Data                        |                                                                    |
| WirelessTransmitting Power (dbm)     | GSM850/EGSM900: 5~32.5, DCS1800/PCS1900: 0~29.5                    |
| Wireless Receiving Sensitivity (dBm) | < -108.5                                                           |
| Wireless Operating Frequency         | GSM850, EGSM900, DCS1800, PCS1900                                  |
| GPRS Connection Features             | GPRS multi-slot class is 10 (default), GPRS mobile station class B |
| Environmental Data                   |                                                                    |
| Operating Temperature (°C)           | -10~+60                                                            |
| Operating Humidity (%)               | 0-90 relative humidity, no condensation                            |
| Storage Temperature (°C)             | - 40~+85                                                           |
| Storage Humidity                     | < 40%                                                              |
| Protection Degree                    | IP65                                                               |
| Other Data                           |                                                                    |
| Dimensions [L*W*H] (mm)              | 156*52*30                                                          |
| Weight (g)                           | 140                                                                |
| Warranty (years)                     | 2                                                                  |